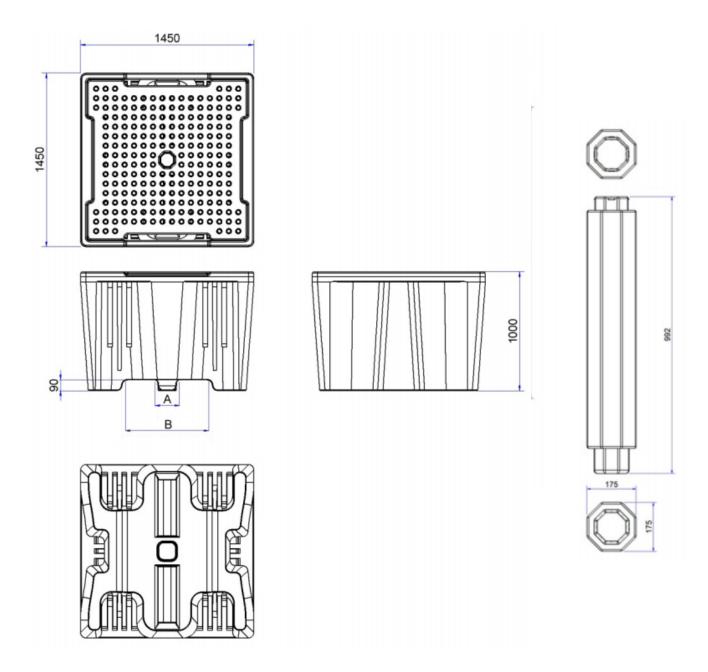

## **GENERAL PRODUCT SPECIFICATION**

| Item No.                    | IBC-S        | $\neg$                    |                                      |       |                  |                |
|-----------------------------|--------------|---------------------------|--------------------------------------|-------|------------------|----------------|
| 11011110.                   | IBC-5        |                           |                                      |       |                  |                |
| Date                        | 16-6-2017    | Replaces                  | New                                  |       | No. Pages        | 1              |
| Product D                   | escription:  |                           |                                      |       |                  | ·              |
| Style                       |              | IBC SPILL PALLET - SINGLE |                                      |       |                  |                |
| Components                  |              | 1 Spill pallet IBC-S      |                                      |       |                  |                |
| Color                       |              | Black + Black             |                                      |       |                  |                |
|                             |              |                           |                                      |       |                  |                |
| Intended Application        |              | Spill Containment Pallet  |                                      |       |                  |                |
|                             |              |                           |                                      |       |                  |                |
| <b>Containment Capacity</b> |              | 1120 liters               |                                      |       |                  |                |
| Dynamic Load                |              | 2000 kg                   |                                      |       |                  |                |
| Capacity                    |              |                           |                                      |       |                  |                |
| <b>Packaging</b>            | Description: |                           |                                      |       |                  |                |
| Package configuration       |              | N/A                       | V/A Pkg. Weight                      |       | 95 kg            |                |
| Items per Package           |              | 1 unit                    | unit Pkg. Dimensions 145 cm x 145 cm |       | 145 cm x 145cm x |                |
|                             |              |                           |                                      |       |                  | 100 cm (H)     |
| Container type              |              | Poly-wrap                 |                                      |       |                  |                |
| Physical I                  | Properties;  |                           |                                      |       |                  |                |
| Parameter                   |              | SPC Test Method           | 1 T                                  | Units | Nominal          | (+/-)Tolerance |